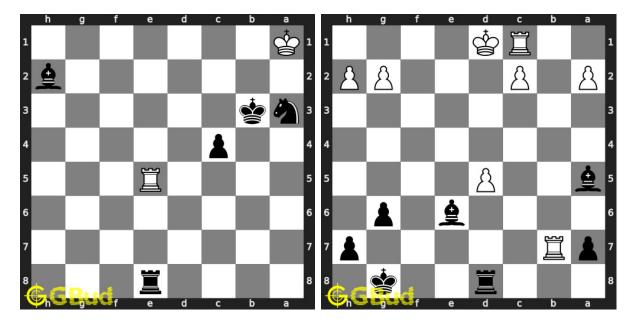

# Chess endgame puzzles 161 to 170

161. Mate in 1 move

Level: easy, Next Move: White Solution: https://gbud.in/g6pl384

162. Mate in 1 move

Level: easy, Next Move: Black Solution: https://gbud.in/g6pl384

163. Mate in 3 moves

Level: hard, Next Move: White Solution: https://gbud.in/g6pl384

164. Mate in 2 moves

Level: medium, Next Move: White Solution: https://gbud.in/g6pl384

#### 165. Mate in 1 move

Level: easy, Next Move: Black Solution: https://gbud.in/g6pl384

#### 166. Mate in 1 move

Level: easy, Next Move: Black Solution: https://gbud.in/g6pl384

#### 167. Mate in 1 move

Level: easy, Next Move: White Solution: https://gbud.in/g6pl384

#### 168. Mate in 1 move

Level: easy, Next Move: White Solution: https://gbud.in/g6pl384

### 169. Mate in 1 move

Level: easy, Next Move: Black Solution: https://gbud.in/g6pl384

### 170. Mate in 1 move

Level: easy, Next Move: White Solution: https://gbud.in/g6pl384

Figure 1: Solve other puzzles @ https://gbud.in/chsgppz