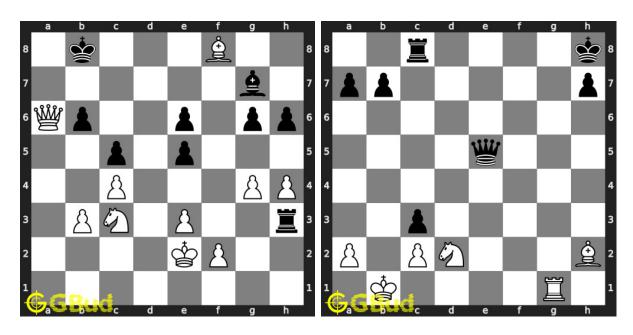

# Chess endgame puzzles 161 to 170

161. Mate in 1 move

Level: easy, Next Move: White Solution: https://gbud.in/g6pl384

162. Mate in 1 move

Level: easy, Next Move: Black Solution: https://gbud.in/g6pl384

163. Mate in 3 moves

Level: hard, Next Move: White Solution: https://gbud.in/g6pl384

164. Mate in 2 moves

Level: medium, Next Move: White Solution: https://gbud.in/g6pl384

#### 165. Mate in 1 move

Level: easy, Next Move: Black Solution: https://gbud.in/g6pl384

#### 166. Mate in 1 move

Level: easy, Next Move: Black Solution: https://gbud.in/g6pl384

#### 167. Mate in 1 move

Level: easy, Next Move: White Solution: https://gbud.in/g6pl384

#### 168. Mate in 1 move

Level: easy, Next Move: White Solution: https://gbud.in/g6pl384

### 169. Mate in 1 move

Level: easy, Next Move: Black Solution: https://gbud.in/g6pl384

### 170. Mate in 1 move

Level: easy, Next Move: White Solution: https://gbud.in/g6pl384

Figure 1: Solve other puzzles @ https://gbud.in/chsgppz