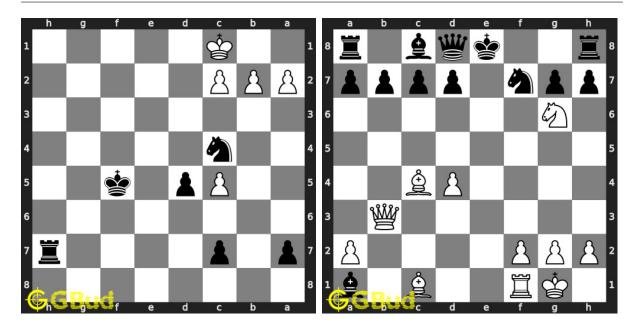

# Chess endgame puzzles 161 to 170

161. Mate in 1 move

Level: easy, Next Move: White Solution: https://gbud.in/g6pl384

162. Mate in 1 move

Level: easy, Next Move: Black Solution: https://gbud.in/g6pl384

163. Mate in 3 moves

Level: hard, Next Move: White Solution: https://gbud.in/g6pl384

164. Mate in 2 moves

Level: medium, Next Move: White Solution: https://gbud.in/g6pl384

#### 165. Mate in 1 move

Level: easy, Next Move: Black Solution: https://gbud.in/g6pl384

#### 166. Mate in 1 move

Level: easy, Next Move: Black Solution: https://gbud.in/g6pl384

#### 167. Mate in 1 move

Level: easy, Next Move: White Solution: https://gbud.in/g6pl384

#### 168. Mate in 1 move

Level: easy, Next Move: White Solution: https://gbud.in/g6pl384

### 169. Mate in 1 move

Level: easy, Next Move: Black Solution: https://gbud.in/g6pl384

### 170. Mate in 1 move

Level: easy, Next Move: White Solution: https://gbud.in/g6pl384

Figure 1: Solve other puzzles @ https://gbud.in/chsgppz