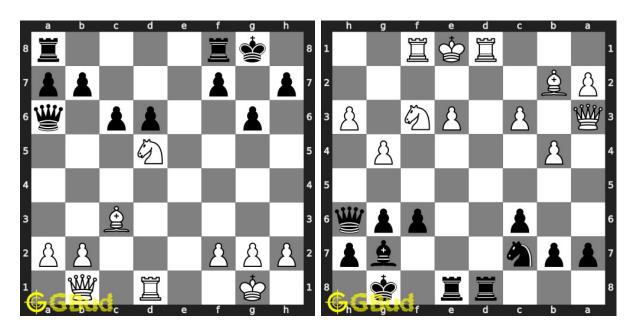

# Chess endgame puzzles 161 to 170

161. Mate in 1 move

Level: easy, Next Move: White Solution: https://gbud.in/g6pl384

162. Mate in 1 move

Level: easy, Next Move: Black Solution: https://gbud.in/g6pl384

163. Mate in 3 moves

Level: hard, Next Move: White Solution: https://gbud.in/g6pl384

164. Mate in 2 moves

Level: medium, Next Move: White Solution: https://gbud.in/g6pl384

#### 165. Mate in 1 move

Level: easy, Next Move: Black Solution: https://gbud.in/g6pl384

#### 166. Mate in 1 move

Level: easy, Next Move: Black Solution: https://gbud.in/g6pl384

#### 167. Mate in 1 move

Level: easy, Next Move: White Solution: https://gbud.in/g6pl384

#### 168. Mate in 1 move

Level: easy, Next Move: White Solution: https://gbud.in/g6pl384

### 169. Mate in 1 move

Level: easy, Next Move: Black Solution: https://gbud.in/g6pl384

### 170. Mate in 1 move

Level: easy, Next Move: White Solution: https://gbud.in/g6pl384

Figure 1: Solve other puzzles @ https://gbud.in/chsgppz