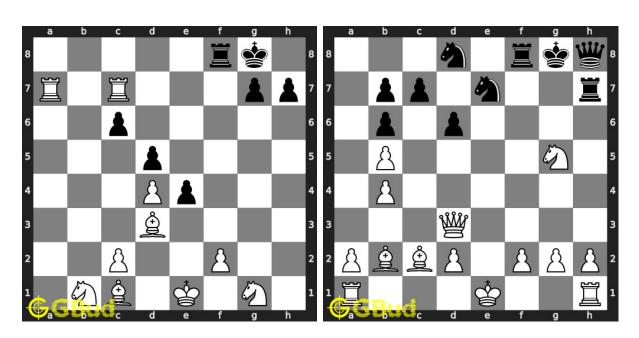

# Chess endgame puzzles 161 to 170

161. Mate in 1 move

Level: easy, Next Move: White Solution: https://gbud.in/g6pl384

162. Mate in 1 move

Level: easy, Next Move: Black Solution: https://gbud.in/g6pl384

163. Mate in 3 moves

Level: hard, Next Move: White Solution: https://gbud.in/g6pl384

164. Mate in 2 moves

Level: medium, Next Move: White Solution: https://gbud.in/g6pl384

#### 165. Mate in 1 move

Level: easy, Next Move: Black Solution: https://gbud.in/g6pl384

#### 166. Mate in 1 move

Level: easy, Next Move: Black Solution: https://gbud.in/g6pl384

#### 167. Mate in 1 move

Level: easy, Next Move: White Solution: https://gbud.in/g6pl384

#### 168. Mate in 1 move

Level: easy, Next Move: White Solution: https://gbud.in/g6pl384

### 169. Mate in 1 move

Level: easy, Next Move: Black Solution: https://gbud.in/g6pl384

### 170. Mate in 1 move

Level: easy, Next Move: White Solution: https://gbud.in/g6pl384

Figure 1: Solve other puzzles @ https://gbud.in/chsgppz